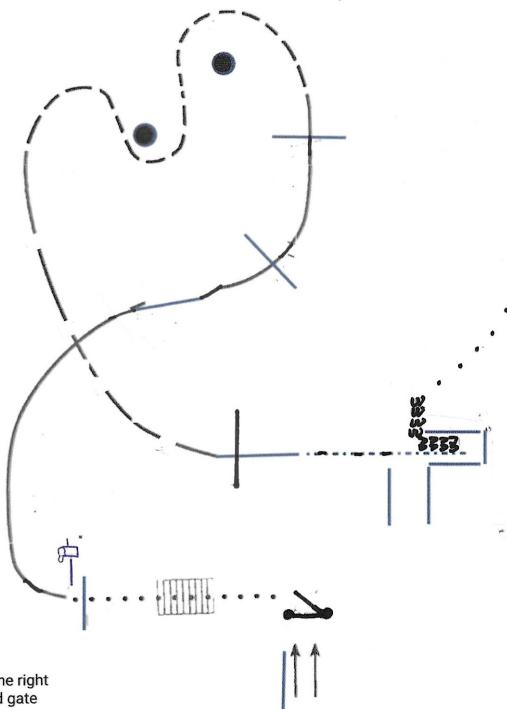

## SCHS Open Breed Western Weekend May 17/18 Ranch Trail All Walk / Trot / Lope

Start

- 1. Sidepass log to the right
- 2. Work a right hand gate
- 3. Walk over the bridge
- 4. Walk to Mailbox, stopping with front feet over pole
- 5. Check for mail, finish walking over pole
- 6. Right lead over poles
- 7. Trot around cones
- 8. Extend the trot and continue over pole
- 9. Trot into chute as shown
- 10. Back out of chute and walk to exit gate