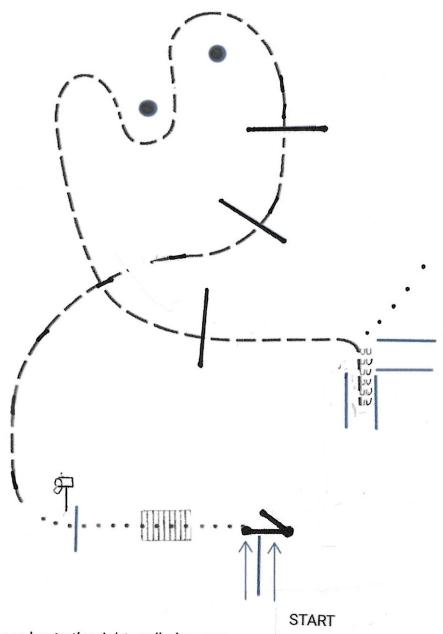

## SCHS Open Breed Western Weekend May 17/18 Ranch Trail All Walk / Trot

- 1. Sidepass log to the right, walk thru gate
- 2. Walk over the bridge
- 3. Walk to Mailbox, stopping with front legs over pole
- 4. Check for mail, finish walking over pole
- 5. Extended Trot, continue over poles
- 6. Regular Trot around cones and over pole
- 7. Walk into the Chute
- 8. Back out of Chute and continue walk to exit gate